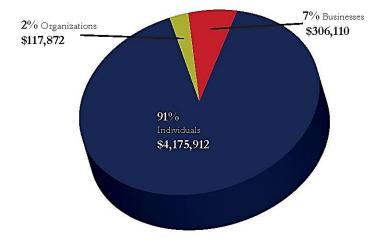

er Long-term Liabilities       | 896,944      |
| Total Long-Term Liabilities       | 1,871,944    |
| TOTAL LIABILITIES                 | 2,325,171    |
| NET ASSETS                        |              |
| Operating Fund - Unrestricted     | 3,114,555    |
| Operating Fund - Restricted       | 3,384,638    |
| Non-expendable Endowed            | 67,154,860   |
| General Plant                     | 19 957 116   |
| Student Housing                   | 1,265,982    |
| Enterprise Center                 | 1,057,955    |
| TOTAL NET ASSETS                  | 95 935 106   |
| TOTAL LIABILITIES                 |              |
| AND NET ASSETS                    | \$98,260,277 |

#### 2016 Sources of Revenue



# 2016 Support to College and Community



#### **2016 Sources of Contributions**



# Donor Report Honor Roll

Donors who gave \$100 or more in 2016.

# Giving Levels

Altruist ....... \$5,000,000 and above Luminary .... \$2,500,000 to \$4,999,999 Visionary .... \$1,000,000 to \$2,499,999 Benefactor ... \$500,000 to \$999,999 Founder ...... \$100,000 to \$499,999 Platinum .... \$50,000 to \$99,999 Gold ...... \$25,000 to \$49,999 Silver ...... \$15,000 to \$24,999 Bronze ...... \$10,000 to \$14,999 Copper ...... \$5,000 to \$9,999 Patron ...... \$1,000 to \$4,999 Sponsor ..... \$500 to \$999 Associate .... \$100 to \$499

# Luminary Level - Individuals

The Vintage Farm Family

# Founder Level - Individuals

Mary Brent Kraus

The late Norton B. McNeal

The late William R. and the late Hildreth T. "Hilda" Stalnaker

The late Robert W. and Lorna A. VanHoose

# Founder Lev