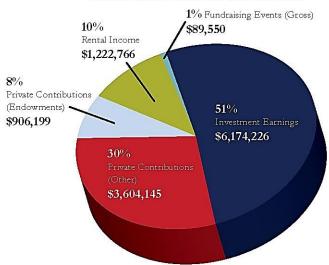

|              |
| Bonds Payable (Long-term Portion) | 975,000      |
| Other Long-term Liabilities       | 896,944      |
| Total Long-Term Liabilities       | 1,871,944    |
| TOTAL LIABILITIES                 | 2,325,171    |
| NET ASSETS                        |              |
| Operating Fund - Unrestricted     | 3,114,555    |
| Operating Fund - Restricted       | 3,384,638    |
| Non-expendable Endowed            | 67,154,860   |
| General Plant                     | 19 957 116   |
| Student Housing                   | 1,265,982    |
| Enterprise Center                 | 1,057,955    |
| TOTAL NET ASSETS                  | 95 935 106   |
| TOTAL LIABILITIES                 |              |
| AND NET ASSETS                    | \$98,260,277 |

#### 2016 Sources of Revenue



# 2016 Support to College and Community



#### **2016 Sources of Contributions**



# Donor Report Honor Roll

Donors who gave \$100 or more in 2016.

# Giving Levels

Altruist ....... \$5,000,000 and above Luminary .... \$2,500,000 to \$4,999,999 Visionary .... \$1,000,000 to \$2,499,999 Benefactor ... \$500,000 to \$999,999 Founder ...... \$100,000 to \$499,999 Platinum .... \$50,000 to \$99,999 Gold ...... \$25,000 to \$49,999 Silver ...... \$15,000 to \$24,999 Bronze ...... \$10,000 to \$14,999 Copper ...... \$5,000 to \$9,999 Patron ...... \$1,000 to \$4,999 Sponsor ..... \$500 to \$999 Associate .... \$100 to \$499

# Luminary Level - Individuals

The Vintage Farm Family

# Founder Level - Individuals

Mary Brent Kraus

The late Norton B. McNeal

The late William R. and the late H