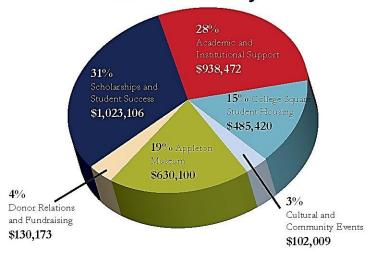

(Long-term Portion) | 975,000      |
| Other Long-term Liabilities       | 896,944      |
| Total Long-Term Liabilities       | 1,871,944    |
| TOTAL LIABILITIES                 | 2,325,171    |
| NET ASSETS                        |              |
| Operating Fund - Unrestricted     | 3,114,555    |
| Operating Fund - Restricted       | 3,384,638    |
| Non-expendable Endowed            | 67,154,860   |
| General Plant                     | 19 957 116   |
| Student Housing                   | 1,265,982    |
| Enterprise Center                 | 1,057,955    |
| TOTAL NET ASSETS                  | 95 935 106   |
| TOTAL LIABILITIES                 |              |
| AND NET ASSETS                    | \$98,260,277 |

#### 2016 Sources of Revenue



# 2016 Support to College and Community



#### **2016 Sources of Contributions**



# Donor Report Honor Roll

Donors who gave \$100 or more in 2016.

# Giving Levels

Altruist ....... \$5,000,000 and above Luminary .... \$2,500,000 to \$4,999,999 Visionary .... \$1,000,000 to \$2,499,999 Benefactor ... \$500,000 to \$999,999 Founder ...... \$100,000 to \$499,999 Platinum .... \$50,000 to \$99,999 Gold ...... \$25,000 to \$49,999 Silver ...... \$15,000 to \$24,999 Bronze ...... \$10,000 to \$14,999 Copper ...... \$5,000 to \$9,999 Patron ...... \$1,000 to \$4,999 Sponsor ..... \$500 to \$999 Associate .... \$100 to \$499

# Luminary Level - Individuals

The Vintage Farm Family

# Founder Level - Individuals

Mary Brent Kraus

The late Norton B. McNeal

The late William R. and the late Hildreth T. "Hilda" Stalnaker

The late Robe