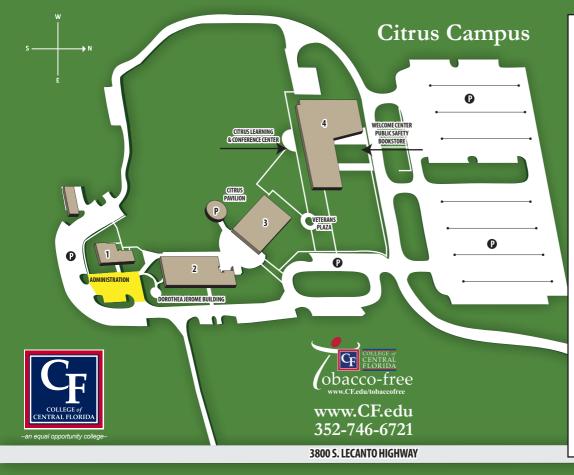

## Parking Lot Wifi Hotspot

Pease login with your CF student credentials to access college internet.

- 1 Administration, SCORE, Conference Room
- 2 Dorothea G. Jerome Building Main Level: Conference Center with ITV, Educational Opportunity Center, Nursing Suite, Student Activities, Student Lounge

Second Level: Computer Lab, Learning Resources Center, Learning Support Center

3 Classroom Building Main Level: Classrooms, Science Labs

> Second Level: Faculty Offices, Classrooms

4 Citrus Learning & Conference Center Main Level: Welcome Center, Assessment Center, Bookstore, Café, Computer Lab, Conference Room, Counseling, Enrollment Services, Financial Aid, Public Safety

Second Level: Classrooms, Faculty Offices, Science Lab

- P Citrus Pavilion
- Parking